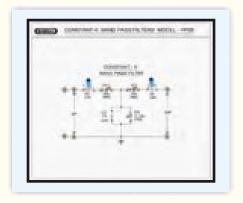

## CONSTANT K-TYPE BAND PASS FILTER

**MODEL PF03** 

This trainer has been designed with a view to provide practical and experimental knowledge of Constsnt K-type Band Pass Filter on a SINGLE P.C.B. of size 8 "x 7".

## **SPECIFICATIONS**

1. Power supply requirement : 230V AC, 50 Hz.

2. Built in IC based power supply.

3. Filter Sections : Constant K-type Band pass

4. All parts are soldered on single pin TAGS on single PCB of size 8" x 7" with complete circuit diagram Screen printed in multi colour.